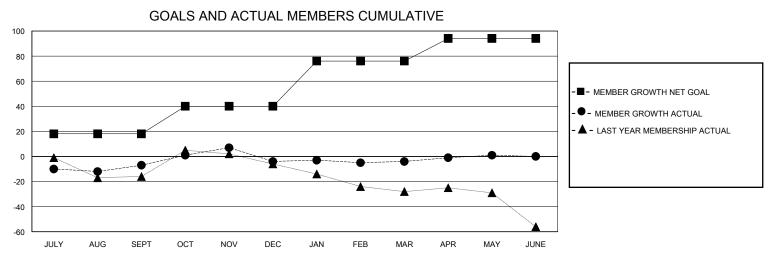

## **GMT**: **LOCATION MONTANA GMT CA** Clubs **Members RESULTS FOR 2023-2024 RESULTS FOR 2023-2024** NEW CLUB GOAL **NEW CLUBS** DROPPED CLUBS QUARTER MEMBER GROWTH NET MEMBER GROWTH DROPPED QUARTER **GOAL** MEMBERS ACTUAL **ACTUAL** (including transfers) 0 0 1 18 36 43 JULY/AUG/SEPT JULY/AUG/SEPT 0 0 0 22 43 50 OCT/NOV/DEC OCT/NOV/DEC

JAN/FEB/MAR

APR/MAY/JUNE

36

18

40

28

0

0